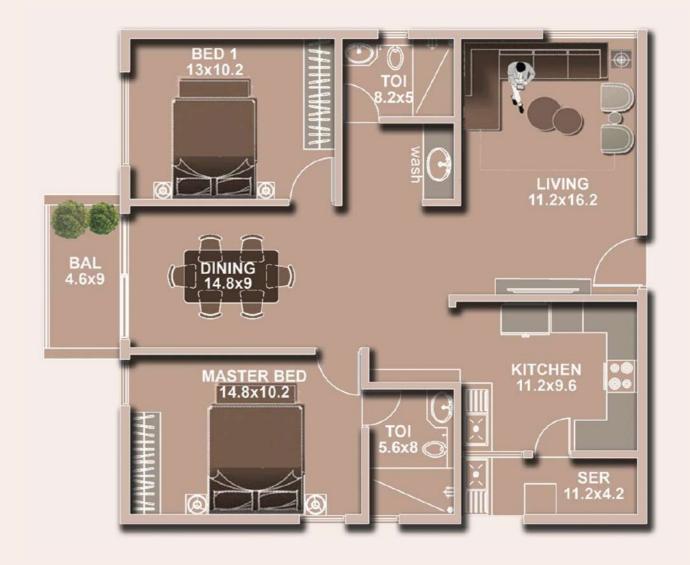

• BHK 3BHK

1541 sq. ft.

SBA

**CARPET AREA** 1162 sq. ft.

• BHK 2BHK

Ν

SBA 1346 sq. ft.

**CARPET AREA** 1005 sq. ft.

N

• BHK 3BHK

SBA 1589 sq. ft.

**CARPET AREA** 1199 sq. ft.

• BHK 2BHK

SBA 1232 sq. ft.

**CARPET AREA** 930 sq. ft.

**CARPET AREA** 1128 sq. ft.