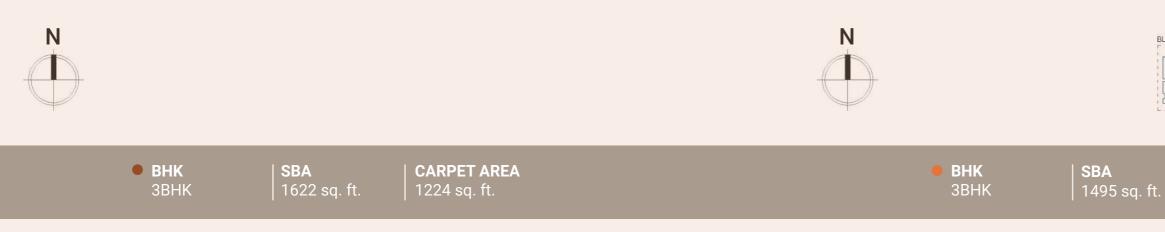

• BHK 3BHK

1541 sq. ft.

SBA

**CARPET AREA** 1162 sq. ft.

• BHK 2BHK

Ν

SBA 1346 sq. ft.

**CARPET AREA** 1005 sq. ft.

N

• BHK 3BHK

SBA 1589 sq. ft.

**CARPET AREA** 1199 sq. ft.

• BHK 2BHK

SBA 1232 sq. ft.

**CARPET AREA** 930 sq. ft.

**CARPET AREA** 1128 sq. ft.