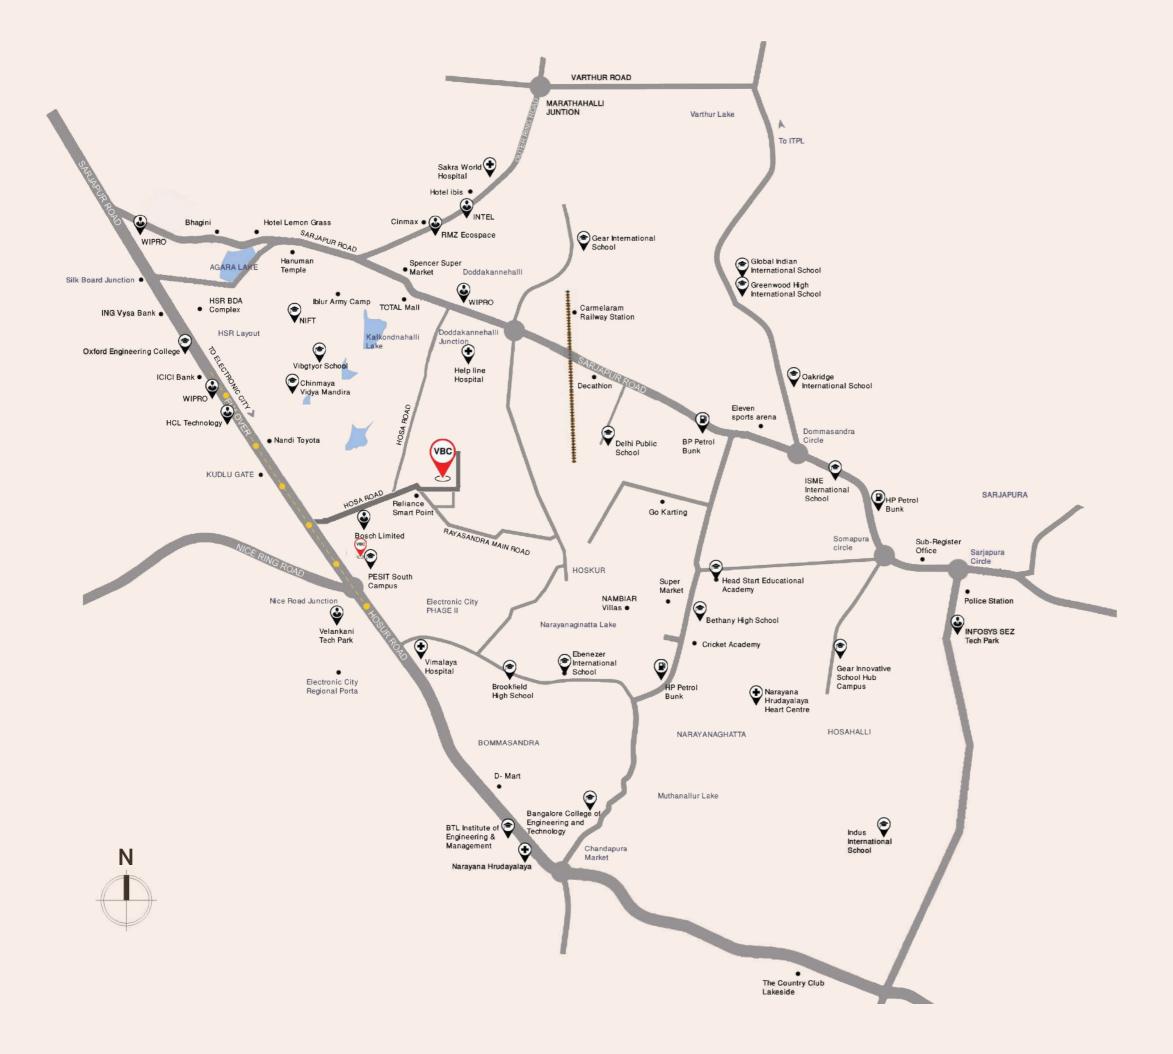

# LOCATION MAP

#### **EDUCATIONAL INSTITUES**

- Orchids the international School
- Cambridge School
- Notre Dame Academy
- VIBGYOR high School
- PES University
- Amrita University

#### **BUSINESS HUBS**

- Infosys
- Biocon
- Wipro
- Behive
- Hustle hub
- Electronic City

#### HOSPITAL

- Apollo Hospital
- Manipal Hospital
- Narayana Hrudayalaya
- Spring Leaf Hospital

#### FUN AND ENTERTAINMENT

- Play arena
- Play factory
- HSR layout
- Sarjapur