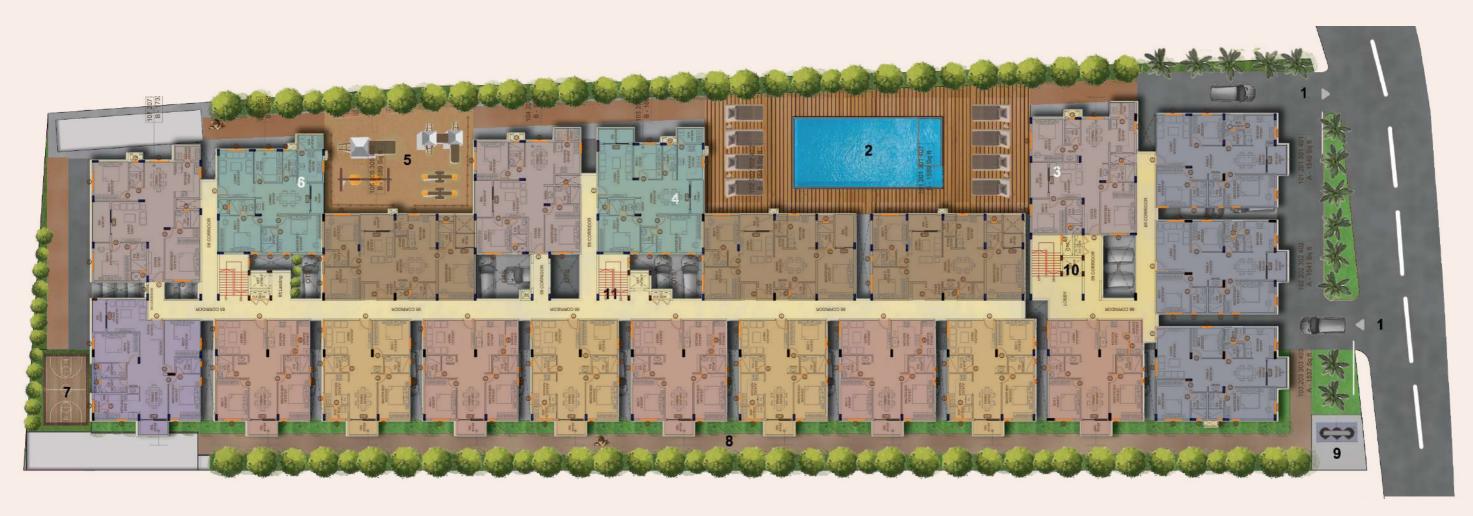

## **MASTER PLAN**

#### **GENERAL / OUTDOOR AMENITIES**

- 01. Entry / Exit
- **02.** Pool
- **03.** Gym

- 04. Indoor Games
- 05. Children's play area
- **06.** Multi-purpose hall

| 07. | Play court             | 10. | E |
|-----|------------------------|-----|---|
| 08. | Jogging Track          | 11. | E |
| 09. | Electrical Transformer |     |   |