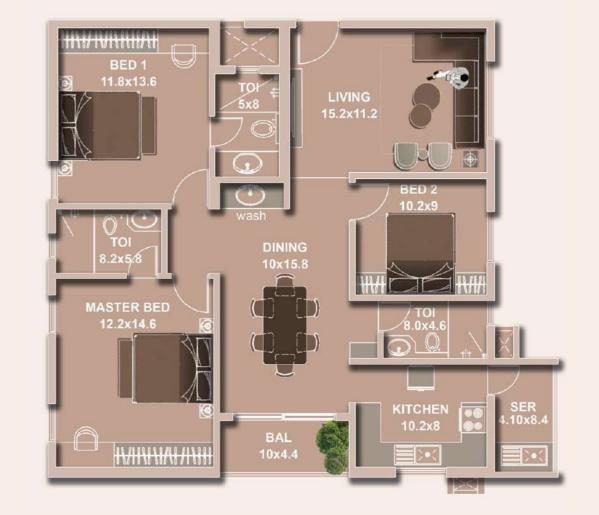

• BHK 3BHK

1541 sq. ft.

SBA

**CARPET AREA** 1162 sq. ft.

• BHK 2BHK

Ν

SBA 1346 sq. ft.

**CARPET AREA** 1005 sq. ft.

N

• BHK 3BHK

SBA 1589 sq. ft.

**CARPET AREA** 1199 sq. ft.

• BHK 2BHK

SBA 1232 sq. ft.

**CARPET AREA** 930 sq. ft.

**CARPET AREA** 1128 sq. ft.