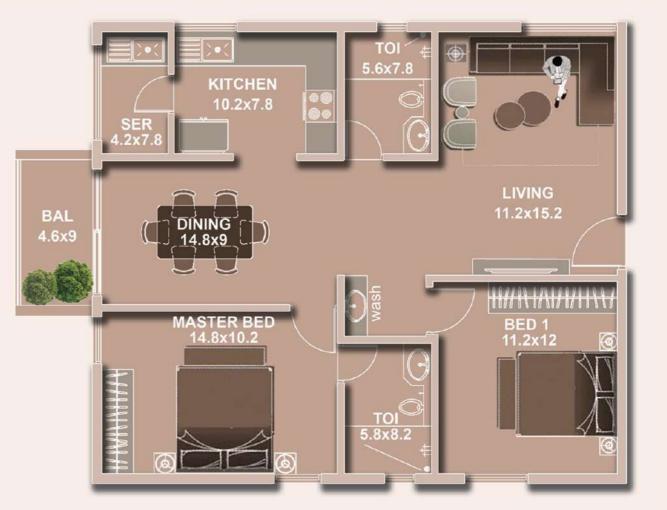

• BHK 3BHK

1541 sq. ft.

SBA

**CARPET AREA** 1162 sq. ft.

• BHK 2BHK

Ν

SBA 1346 sq. ft.

**CARPET AREA** 1005 sq. ft.

N

• BHK 3BHK

SBA 1589 sq. ft.

**CARPET AREA** 1199 sq. ft.

• BHK 2BHK

SBA 1232 sq. ft.

**CARPET AREA** 930 sq. ft.

**CARPET AREA** 1128 sq. ft.