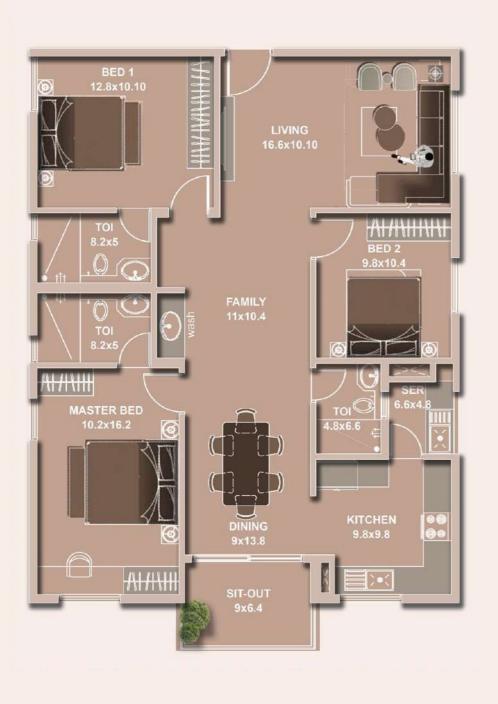

• BHK 3BHK

1541 sq. ft.

SBA

**CARPET AREA** 1162 sq. ft.

• BHK 2BHK

Ν

SBA 1346 sq. ft.

**CARPET AREA** 1005 sq. ft.

N

• BHK 3BHK

SBA 1589 sq. ft.

**CARPET AREA** 1199 sq. ft.

• BHK 2BHK

SBA 1232 sq. ft.

**CARPET AREA** 930 sq. ft.

**CARPET AREA** 1128 sq. ft.