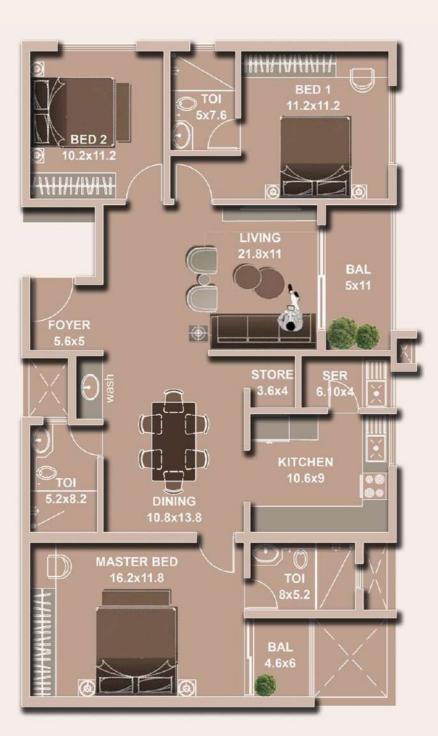

• BHK 3BHK

1541 sq. ft.

SBA

**CARPET AREA** 1162 sq. ft.

• BHK 2BHK

Ν

SBA 1346 sq. ft.

**CARPET AREA** 1005 sq. ft.

N

• BHK 3BHK

SBA 1589 sq. ft.

**CARPET AREA** 1199 sq. ft.

• BHK 2BHK

SBA 1232 sq. ft.

**CARPET AREA** 930 sq. ft.

**CARPET AREA** 1128 sq. ft.