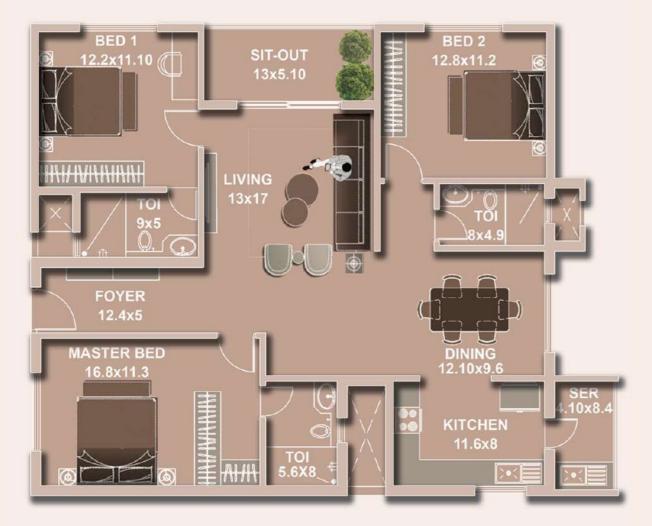

• BHK 3BHK

1541 sq. ft.

SBA

**CARPET AREA** 1162 sq. ft.

• BHK 2BHK

Ν

SBA 1346 sq. ft.

**CARPET AREA** 1005 sq. ft.

N

• BHK 3BHK

SBA 1589 sq. ft.

**CARPET AREA** 1199 sq. ft.

• BHK 2BHK

SBA 1232 sq. ft.

**CARPET AREA** 930 sq. ft.

**CARPET AREA** 1128 sq. ft.