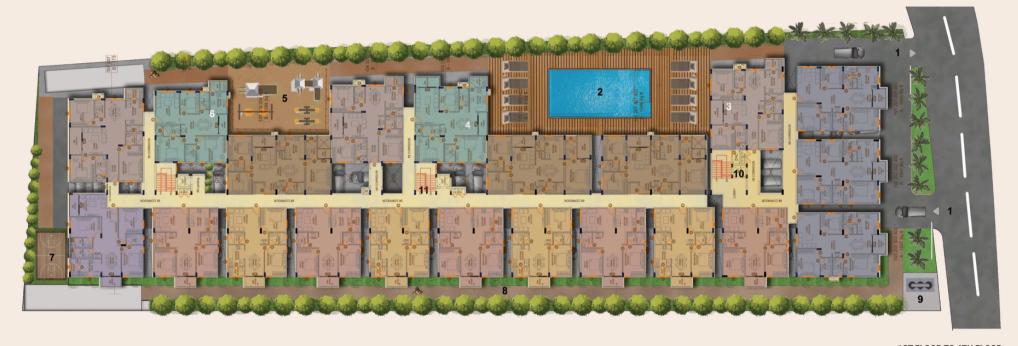

## MASTER PLAN

1ST FLOOR TO 4TH FLOOR (+104.10 LVL, +107.10 LVL, +110.10 LVL & 113.10 LVL)

#### **GENERAL / OUTDOOR AMENITIES**

| 01. | Entry / Exit | 04. | Indoor Games         | 07. | Play court             | 10. | Block A |
|-----|--------------|-----|----------------------|-----|------------------------|-----|---------|
| 02. | Pool         | 05. | Children's play area | 08. | Jogging Track          | 11. | Block B |
| 03. | Gvm          | 06. | Multi-purpose hall   | 09  | Flectrical Transformer |     |         |