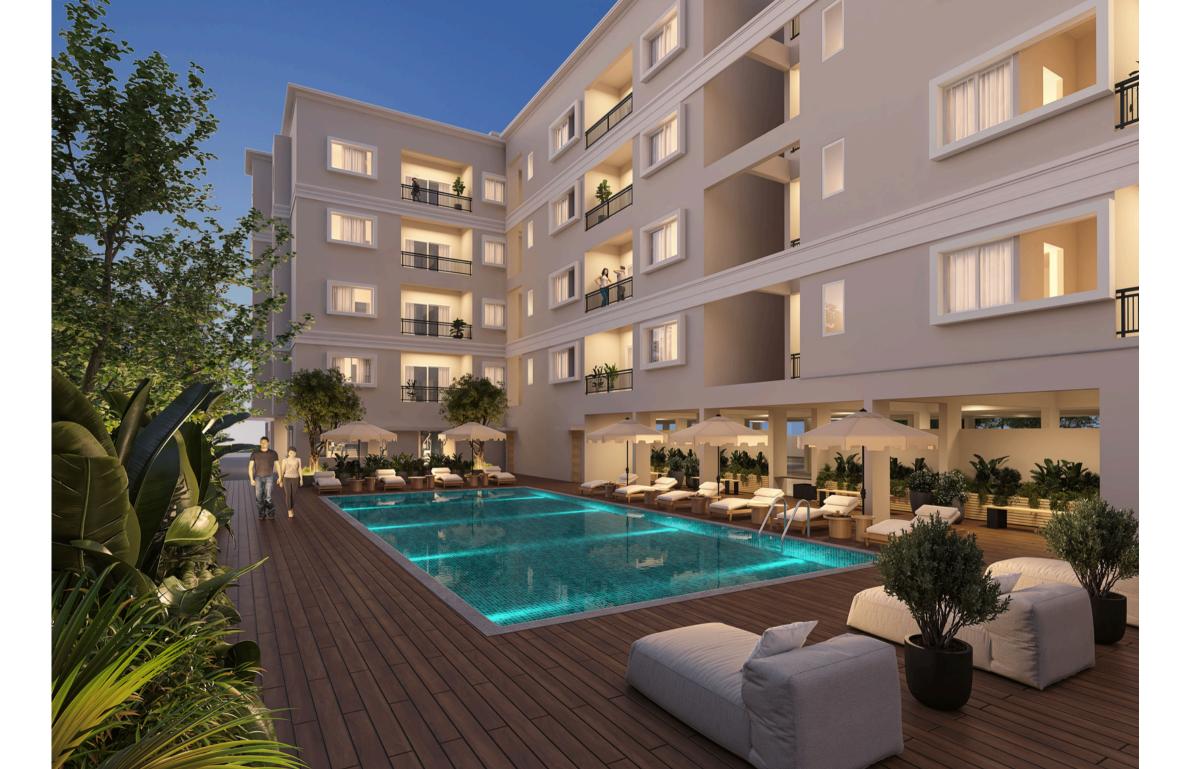

#### **GENERAL / OUTDOOR AMENITIES**

| 01. | Entry / Exit | 04. | Indoor Games         | 07. | Play court             | 10. | Block A |
|-----|--------------|-----|----------------------|-----|------------------------|-----|---------|
| 02. | Pool         | 05. | Children's play area | 08. | Jogging Track          | 11. | Block B |
| 03. | Gvm          | 06. | Multi-purpose hall   | 09  | Flectrical Transformer |     |         |