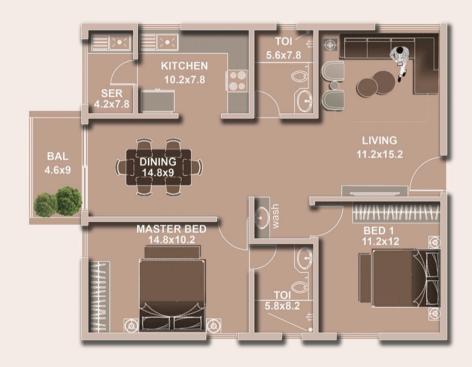

# ORACLE SUNRISE





### FLOOR PLAN

## FLOOR PLAN











### FLOOR PLAN

# DINING 10.8x13.8

### FLOOR PLAN









### FLOOR PLAN

# FLOOR PLAN











### VBC ORACLE SUNRISE

### **CONTACT US**

Acceptable Christmas Special at VBC Oracle Sunrise!

Explore spacious 2 & 3 BHK apartments with 15+ amenities \( \frac{1}{2} \) \( \frac{1}{2} \) perfectly located near Hosa Road Metro & Sarjapur IT Hub. Luxury living awaits—contact us today! \( \frac{1}{2} \)

### **★ Property Address:**

Sahu Road, Rayasandra main road, hosa road, Bengaluru, Karnataka 560099



Email us <a href="mailto:marketing@vbcgroup.in">marketing@vbcgroup.in</a>