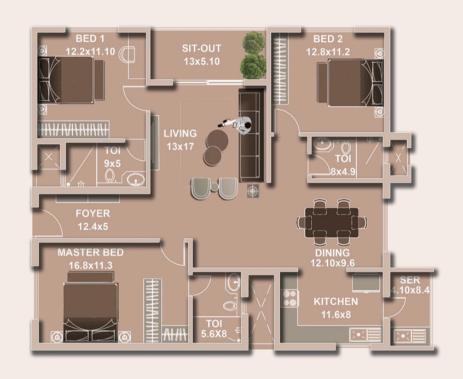

# ORACLE SUNRISE





### FLOOR PLAN

## FLOOR PLAN











### FLOOR PLAN

# DINING 10.8x13.8

### FLOOR PLAN









### FLOOR PLAN

# FLOOR PLAN











### VBC ORACLE SUNRISE

### **CONTACT US**

Acceptable Christmas Special at VBC Oracle Sunrise!

Explore spacious 2 & 3 BHK apartments with 15+ amenities \( \frac{1}{2} \) \( \frac{1}{2} \) perfectly located near Hosa Road Metro & Sarjapur IT Hub. Luxury living awaits—contact us today! \( \frac{1}{2} \)

### **★ Property Address:**

Sahu Road, Rayasandra main road, hosa road, Bengaluru, Karnataka 560099



Email us <a href="mailto:marketing@vbcgroup.in">marketing@vbcgroup.in</a>