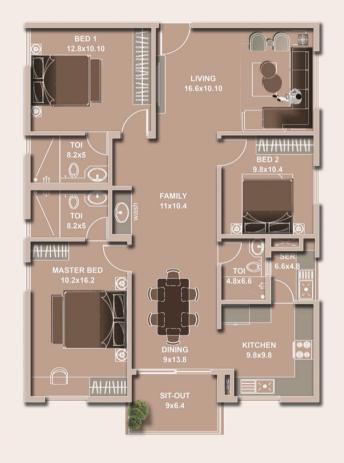

# ORACLE SUNRISE





### FLOOR PLAN

## FLOOR PLAN











### FLOOR PLAN

# DINING 10.8x13.8

### FLOOR PLAN









### FLOOR PLAN

# FLOOR PLAN











### VBC ORACLE SUNRISE

### **CONTACT US**

Acceptable Christmas Special at VBC Oracle Sunrise!

Explore spacious 2 & 3 BHK apartments with 15+ amenities \( \frac{1}{2} \) \( \frac{1}{2} \) perfectly located near Hosa Road Metro & Sarjapur IT Hub. Luxury living awaits—contact us today! \( \frac{1}{2} \)

### **★ Property Address:**

Sahu Road, Rayasandra main road, hosa road, Bengaluru, Karnataka 560099



Email us <a href="mailto:marketing@vbcgroup.in">marketing@vbcgroup.in</a>