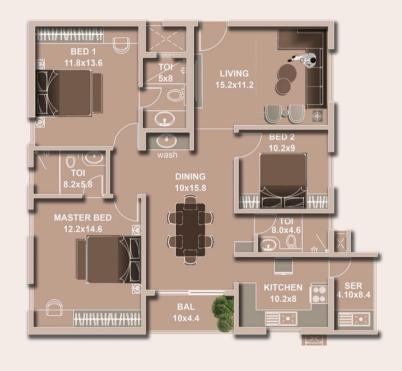

# ORACLE SUNRISE





### FLOOR PLAN

## FLOOR PLAN











### FLOOR PLAN

# DINING 10.8x13.8

### FLOOR PLAN









### FLOOR PLAN

# FLOOR PLAN











### VBC ORACLE SUNRISE

### **CONTACT US**

Acceptable Christmas Special at VBC Oracle Sunrise!

Explore spacious 2 & 3 BHK apartments with 15+ amenities \( \frac{1}{2} \) \( \frac{1}{2} \) perfectly located near Hosa Road Metro & Sarjapur IT Hub. Luxury living awaits—contact us today! \( \frac{1}{2} \)

### **★ Property Address:**

Sahu Road, Rayasandra main road, hosa road, Bengaluru, Karnataka 560099



Email us <a href="mailto:marketing@vbcgroup.in">marketing@vbcgroup.in</a>