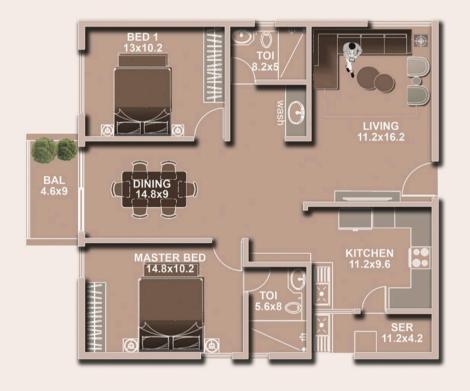

# ORACLE SUNRISE





### FLOOR PLAN

## FLOOR PLAN











### FLOOR PLAN

# DINING 10.8x13.8

### FLOOR PLAN









### FLOOR PLAN

# FLOOR PLAN











### VBC ORACLE SUNRISE

### **CONTACT US**

Acceptable Christmas Special at VBC Oracle Sunrise!

Explore spacious 2 & 3 BHK apartments with 15+ amenities \( \frac{1}{2} \) \( \frac{1}{2} \) perfectly located near Hosa Road Metro & Sarjapur IT Hub. Luxury living awaits—contact us today! \( \frac{1}{2} \)

### **★ Property Address:**

Sahu Road, Rayasandra main road, hosa road, Bengaluru, Karnataka 560099



Email us <a href="mailto:marketing@vbcgroup.in">marketing@vbcgroup.in</a>